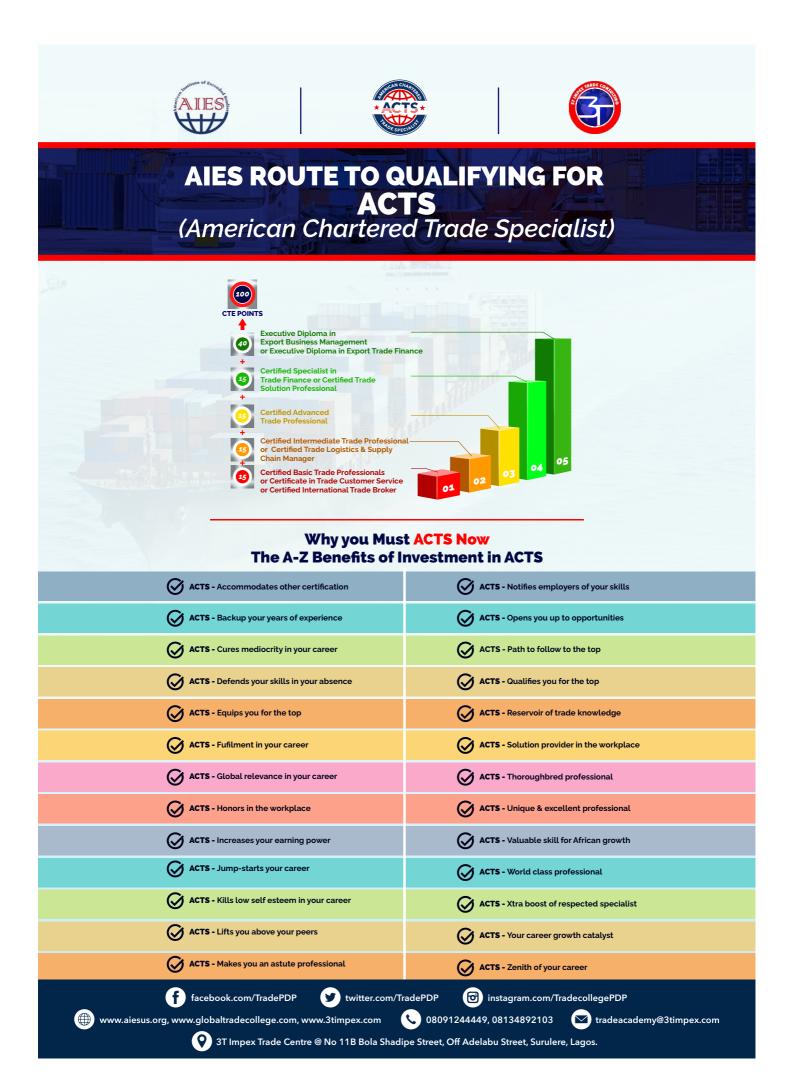

and above</li> </ul> |
|-------------|-----------------------------------|
| Credit      | - 70%-84%                         |
| Pass        | - 60%-69%                         |

#### **Retaking Failed Course**

Students who fail the examination will be allowed to retake the examination for the course in which he/she has failed. A retake fee (which will be 50% of the tuition for the programme per course) shall apply. Students shall not be allowed to retake any failed course more than twice. If the student fails a course thrice, he shall be disqualified from continuing the programme.

VENUE: 3T Impex Trade Center No 11B Bola Shadipe Street, Off Adelabu Street, Surulere, Lagos

🔇 08091244449 🔄 tradeacademy@3timpex.com f 3timpextradeacademy 🕑 3timpextrade 🐻 3timpextrade 🌐 www.3timpex.com









# AMERICAN INSTITUTE OF EXTENDED STUDIES

Student Application form

Please complete this form in block letters and send it to <u>tradeacademy@3timpex.com</u> All boxes must be completed. Failure to provide information will delay registration.

#### Notes

ñ This form can be emailed or posted to us.

- $\tilde{n}$  Correspondence with you will mainly be by email. Please ensure that your email address is clearly stated.
- $\tilde{n}$  All sections of this form must be completed in full. Failure to do so will delay registration.
- $\tilde{n}$  This application form must be submitted together with the evidence of payment of processing fee
- $\tilde{n}$  The tuition fee must be paid within 1week of sending you the admission letter for the course of your choice.

Please **TYPE** all your d